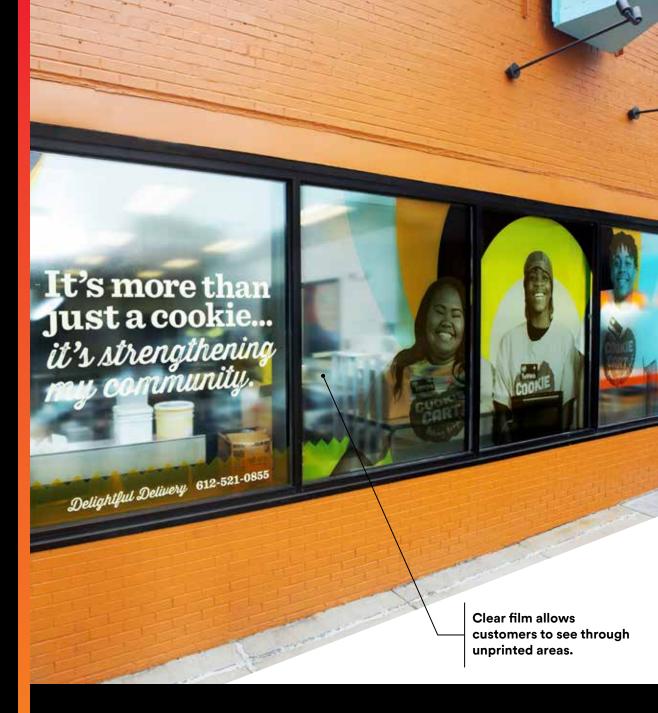

## A clear advantage.

Get the versatility and value of 3M™ Controltac™ Print Film 40C with this dryapply clear film. With every use you'll see the same thing: quality.

- ▶ Blend printed images with clear areas
- Clear film, coupled with clear adhesive, allows you to view your graphic from either side of a window or glass
- Benefit from slideability and air-release channels for fast, easy, bubble-free installations
- Create eye-catching applications for walls, windows, floors, signs, partial vehicle graphics and more
- Value priced and removable for easy updates